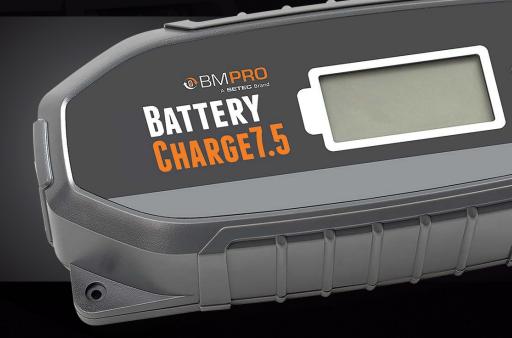

## BATTERY CHARGE 7.5

BMPRO's BatteryCharge7.5 is an automatic battery charger with a world leading, ten charge states designed to increase your battery's life and performance. Adjustable to 3.75, 5 or 7.5 Amps and compatible with all 12 and 24 Volt Lead Acid (AGM, Gel, Calcium, Wet) and LiFePO4 Lithium batteries – the BatteryCharge7.5 is ideal to service your car, caravan, bike, truck or boat battery charging needs.

Equipped with short-circuit, over-temperature and overload protection, the BatteryCharge7.5 also has an LCD display to let you know the charge progress of your battery.

## **KEY FEATURES**

- Multi-stage charger with adjustable output
- Ability to charge multiple battery chemistries
- LCD display shows charge progress
- Overload and reverse connection protection
- Capable of charging battery sizes 10-240Ah
- Durable casing
- Large clamps for easy battery connection